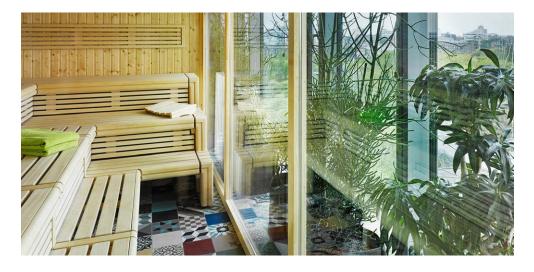

# Sauna

### overview

Tired bodies will find sanctuaries of peace in the dry saunas and blissful relaxation of the Jungle Sauna on the 9th floor. Divided into smaller sections and with a spectacular view of the zoo, the sauna is the heart of this wellbeing area. Also included: foot bath, water hose, splash shower and bucket.

18

Our guests are welcome to use the sauna free of charge. Sauna bags are available from reception.

sauna

### facts

| size    | room capacity<br>[max. capacity]                                           | equipment      | minimum number<br>of attendees |
|---------|----------------------------------------------------------------------------|----------------|--------------------------------|
| _ 45sqm | available for group work,<br>interviews, photoshoots,<br>creative sessions | panoramic view | _ 10 people                    |
|         | _ get-togethers<br>[30 people max.]                                        |                |                                |