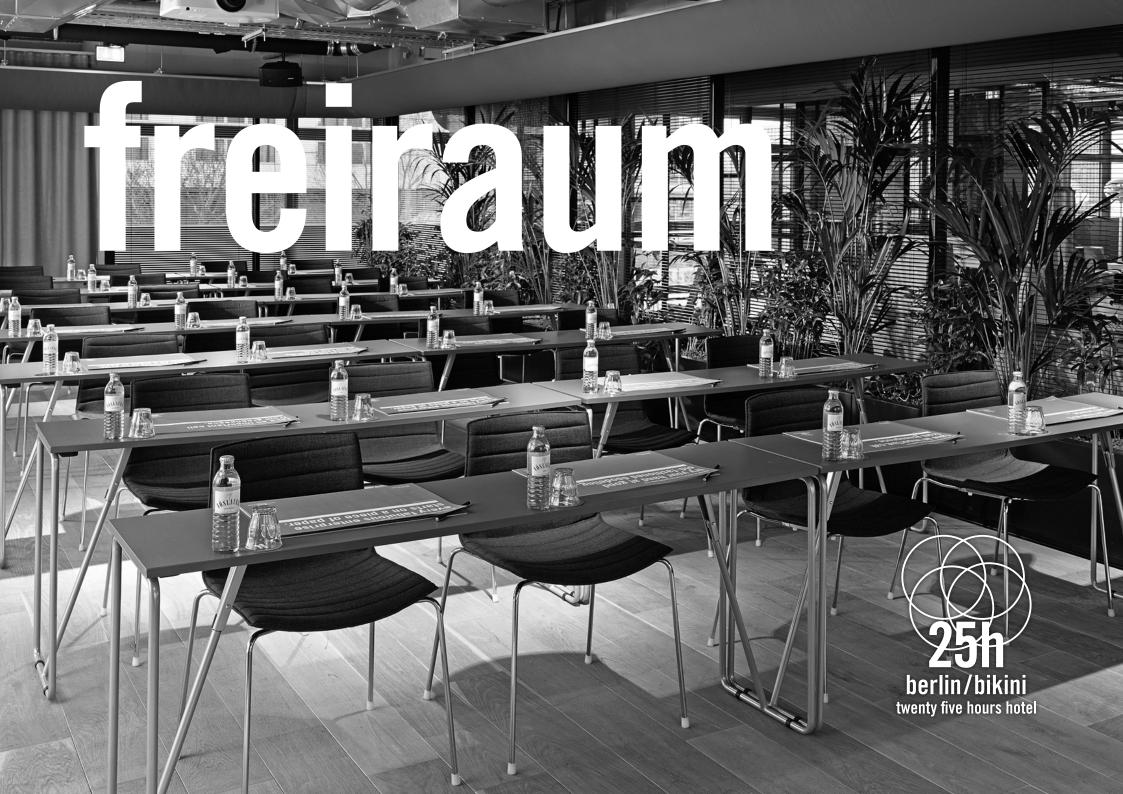

# freiraum

parliamentary [48 personen]

u-shape [25 people]

standing reception [100 people]

# facts

| size                                            | room capacity<br>[max. capacity]                                                                                                                                                                     | equipment                                                                                                                                                | minimum number<br>of attendees |
|-------------------------------------------------|------------------------------------------------------------------------------------------------------------------------------------------------------------------------------------------------------|----------------------------------------------------------------------------------------------------------------------------------------------------------|--------------------------------|
| _ 96,6sqm<br>_ 13,6 x 6,9 x 2,3m<br>(I x w x h) | <ul> <li>parliamentary</li> <li>[48 personen]</li> <li>u-shape [25 people]</li> <li>seating rows [80 people]</li> <li>standing reception</li> <li>[100 people]</li> <li>block [30 people]</li> </ul> | <ul> <li> screen:</li> <li>1.73m x 2.73 m</li> <li> projector</li> <li>[with vga/hdmi</li> <li>ports for laptops]</li> <li> bose sound system</li> </ul> | _ 20 people                    |

# overview

The Freiraum function room provides fresh options for classic conferences and events. Flexible seating arrangements offer space for groups of different sizes. Defining characteristics of the room environment: plenty of glass and light and a view of the city and zoo as a special highlight.