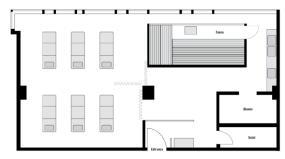

# microhouse city

#### overview

Facing the Kaiser Wilhelm Memorial Church, Microhouse City commands a view of the hotel's inner life and the urban environment of West Berlin through tinted windows. It is an entirely private setting with space for up to ten people around a conference table. Hardly any sound can be heard beyond the walls, but you can still feel the buzz of city life. The perfect place for creative brainstorming and workshops.

# microhouse jungle

block [10 people]

### overview

Panelled with adjustable wooden slats, the Microhouse Jungle points its natural face towards the zoo and is the ideal setting for up to ten people. A conference table or individual seating arrangements are included. The room blends transparency with seclusion. Not completely soundproof, it is therefore ideal for unconventional workshops, meetings and conferences.