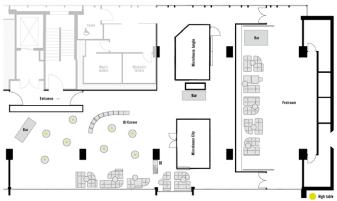

# freiraum

parliamentary [48 personen]

u-shape [25 people]

standing reception [100 people]

# facts

| size                                            | room capacity<br>[max. capacity]                                                                                                                                                                     | equipment                                                                                                                                                | minimum number<br>of attendees |
|-------------------------------------------------|------------------------------------------------------------------------------------------------------------------------------------------------------------------------------------------------------|----------------------------------------------------------------------------------------------------------------------------------------------------------|--------------------------------|
| _ 96,6sqm<br>_ 13,6 x 6,9 x 2,3m<br>(I x w x h) | <ul> <li>parliamentary</li> <li>[48 personen]</li> <li>u-shape [25 people]</li> <li>seating rows [80 people]</li> <li>standing reception</li> <li>[100 people]</li> <li>block [30 people]</li> </ul> | <ul> <li> screen:</li> <li>1.73m x 2.73 m</li> <li> projector</li> <li>[with vga/hdmi</li> <li>ports for laptops]</li> <li> bose sound system</li> </ul> | _ 20 people                    |

# overview

The Freiraum function room provides fresh options for classic conferences and events. Flexible seating arrangements offer space for groups of different sizes. Defining characteristics of the room environment: plenty of glass and light and a view of the city and zoo as a special highlight.

9

room rental

from eur 600 for a half day from eur 1.000 for a full day