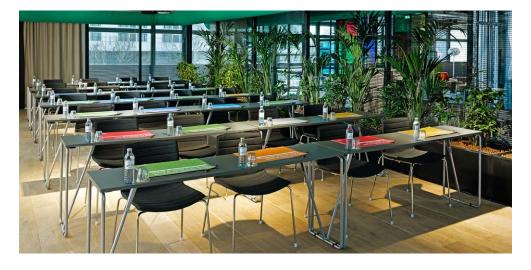

# freiraum

parliamentary [48 personen]

u-shape [25 people]

standing reception [100 people]

# facts

| size                                            | room capacity<br>[max. capacity]                                                                                                                                                                     | equipment                                                                                                                                                | minimum number<br>of attendees |
|-------------------------------------------------|------------------------------------------------------------------------------------------------------------------------------------------------------------------------------------------------------|----------------------------------------------------------------------------------------------------------------------------------------------------------|--------------------------------|
| _ 96,6sqm<br>_ 13,6 x 6,9 x 2,3m<br>(I x w x h) | <ul> <li>parliamentary</li> <li>[48 personen]</li> <li>u-shape [25 people]</li> <li>seating rows [80 people]</li> <li>standing reception</li> <li>[100 people]</li> <li>block [30 people]</li> </ul> | <ul> <li> screen:</li> <li>1.73m x 2.73 m</li> <li> projector</li> <li>[with vga/hdmi</li> <li>ports for laptops]</li> <li> bose sound system</li> </ul> | _ 20 people                    |

# overview

The Freiraum function room provides fresh options for classic conferences and events. Flexible seating arrangements offer space for groups of different sizes. Defining characteristics of the room environment: plenty of glass and light and a view of the city and zoo as a special highlight.