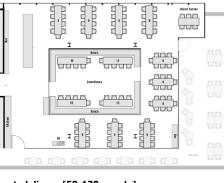

# microhouse city

#### overview

Facing the Kaiser Wilhelm Memorial Church, Microhouse City commands a view of the hotel's inner life and the urban environment of West Berlin through tinted windows. It is an entirely private setting with space for up to ten people around a conference table. Hardly any sound can be heard beyond the walls, but you can still feel the buzz of city life. The perfect place for creative brainstorming and workshops.

10