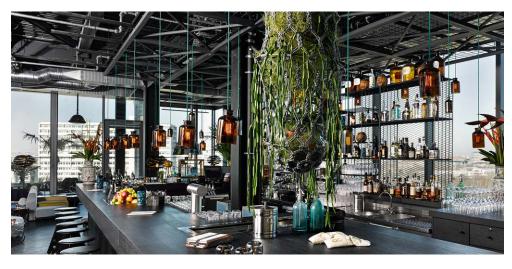

# monkey bar

#### overview

Creativity has no limits. The Monkey Bar is buzzing with life. Bright and airy during the day, with subdued lighting and an intimate atmosphere in the evening. Whatever the time, the floor-to-ceiling windows offer a magnificent view of the city and Berlin Zoo.

(15)

Fizzy - summery - tangy - fruity - delicious - intoxicating drinks! Accompanied by finger food, DJ tunes or live music, an entertainment programme and dancing. Rabbits hopping from hats and aces hidden in sleeves - the Monkey Bar is an exclusive venue for monkey business.

### facts

| size     | room capacity<br>[max. capacity]                                                                 | equipment                                         | minimum number<br>of attendees |
|----------|--------------------------------------------------------------------------------------------------|---------------------------------------------------|--------------------------------|
| _ 250sqm | _ buffet<br>[60-200 people]<br>_ get together<br>[50-200 people]<br>_ press event<br>[80 people] | _ roof terrace<br>_ dj corner<br>_ panoramic view | _ 80 people                    |