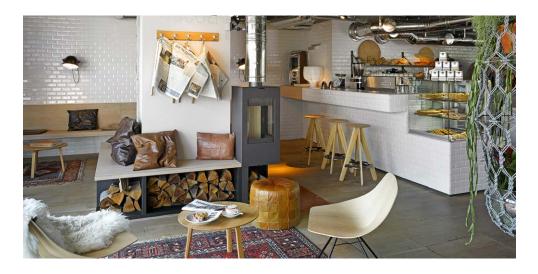

# woodfire bakery

### overview

The Woodfire Bakery is an integral part of the hotel's multifaceted lobby concept. It serves croissants, sandwiches or aperitif snacks, depending on the time of day. All of it freshly baked on site in the wood fired oven. Guests are invited to enjoy food and drinks in the various lounge areas or on the Bikini Berlin terrace.

17

woodfire bakery

### facts

| size    | room capacity<br>[max. capacity]                                                                                                                  | equipment                                                                                 | minimum number<br>of attendees |
|---------|---------------------------------------------------------------------------------------------------------------------------------------------------|-------------------------------------------------------------------------------------------|--------------------------------|
| _ 80sqm | <ul> <li>available for group work,<br/>interviews, photoshoots,<br/>creative sessions</li> <li>get-togethers</li> <li>[50 people max.]</li> </ul> | <ul> <li>daylight</li> <li>access to</li> <li>the terrace</li> <li>public area</li> </ul> | _ 20 people                    |