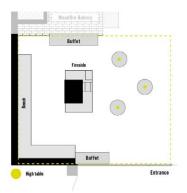

# freiraum

parliamentary [48 personen]

u-shape [25 people]

standing reception [100 people]

# facts

| size                                            | room capacity<br>[max. capacity]                                                                                                                                                                     | equipment                                                                                                                                                | minimum number<br>of attendees |
|-------------------------------------------------|------------------------------------------------------------------------------------------------------------------------------------------------------------------------------------------------------|----------------------------------------------------------------------------------------------------------------------------------------------------------|--------------------------------|
| _ 96,6sqm<br>_ 13,6 x 6,9 x 2,3m<br>(I x w x h) | <ul> <li>parliamentary</li> <li>[48 personen]</li> <li>u-shape [25 people]</li> <li>seating rows [80 people]</li> <li>standing reception</li> <li>[100 people]</li> <li>block [30 people]</li> </ul> | <ul> <li> screen:</li> <li>1.73m x 2.73 m</li> <li> projector</li> <li>[with vga/hdmi</li> <li>ports for laptops]</li> <li> bose sound system</li> </ul> | _ 20 people                    |

# overview

The Freiraum function room provides fresh options for classic conferences and events. Flexible seating arrangements offer space for groups of different sizes. Defining characteristics of the room environment: plenty of glass and light and a view of the city and zoo as a special highlight.