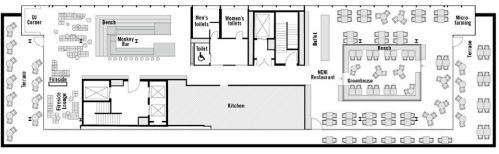

# content

- 3 overview
- 4 packages
- 8 extras
- 9 freiraum function rooms
- 20 rooms
- 22 event ideas
- 24 directions
- 25 contact

#### overview

- 149 rooms
- free high-speed wifi throughout the hotel
- NENI restaurant with a 360° view of berlin and a roof terrace
- monkey bar
- event venue for 350 participants
- sauna overlooking the zoo
- woodfire bakery
- kiosk
- bikini island with dj corner