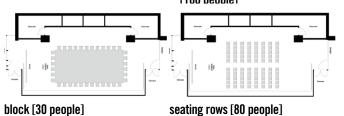

# facts

| size                                            | room capacity<br>[max. capacity]                                                                                                                                                                     | equipment                                                                                                                                                | minimum number<br>of attendees |
|-------------------------------------------------|------------------------------------------------------------------------------------------------------------------------------------------------------------------------------------------------------|----------------------------------------------------------------------------------------------------------------------------------------------------------|--------------------------------|
| _ 96,6sqm<br>_ 13,6 x 6,9 x 2,3m<br>(I x w x h) | <ul> <li>parliamentary</li> <li>[48 personen]</li> <li>u-shape [25 people]</li> <li>seating rows [80 people]</li> <li>standing reception</li> <li>[100 people]</li> <li>block [30 people]</li> </ul> | <ul> <li> screen:</li> <li>1.73m x 2.73 m</li> <li> projector</li> <li>[with vga/hdmi</li> <li>ports for laptops]</li> <li> bose sound system</li> </ul> | _ 20 people                    |