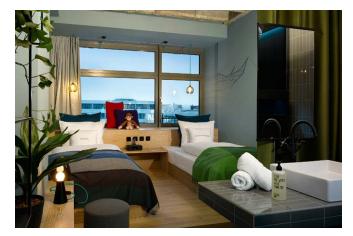

# rooms

#### urban m

- 23-26sqm / 248-280sqft
- king-size (180cm) or queensize bed (160cm)
- overlooking the breitscheidplatz and the city
- \_ air conditioning
- \_ free of charge wifi
- \_ ue boom bluetooth speaker
- \_ rainshower

#### jungle m

- \_ 22-23sqm / 236-248sqft
- king-size (180cm) or queensize bed (160cm)
- \_ overlooking the zoo
- \_ floor-to-ceiling windows
- hammock (only available in some rooms)

- air conditioning
- free of charge wifi
- \_ ue boom bluetooth speaker