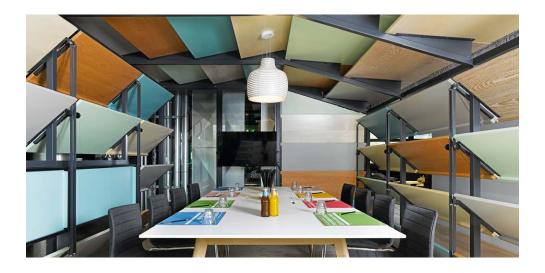

# microhouse city

#### overview

Facing the Kaiser Wilhelm Memorial Church, Microhouse City commands a view of the hotel's inner life and the urban environment of West Berlin through tinted windows. It is an entirely private setting with space for up to ten people around a conference table. Hardly any sound can be heard beyond the walls, but you can still feel the buzz of city life. The perfect place for creative brainstorming and workshops.