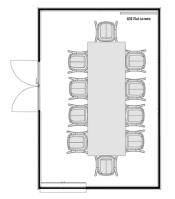

#### facts

| size                             | room capacity<br>[max. capacity] | equipment      | minimum number<br>of attendees |
|----------------------------------|----------------------------------|----------------|--------------------------------|
| _ 16,8sqm                        | standing reception               | flat screen tv |                                |
| _ 4,5 x 3 x 2,4cm<br>(l x w x h) | [15 people]<br>block [10 people] | _ daylight     |                                |

#### block [10 people]