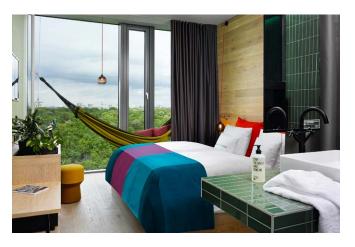

#### jungle m

- \_ 22-23sqm / 236-248sqft
- king-size (180cm) or queensize bed (160cm)
- \_ overlooking the zoo
- \_ floor-to-ceiling windows
- hammock (only available in some rooms)

- air conditioning
- free of charge wifi
- \_ ue boom bluetooth speaker

(19)

\_ rainshower

\_ free of charge wifi

rainshower

ue boom bluetooth speaker