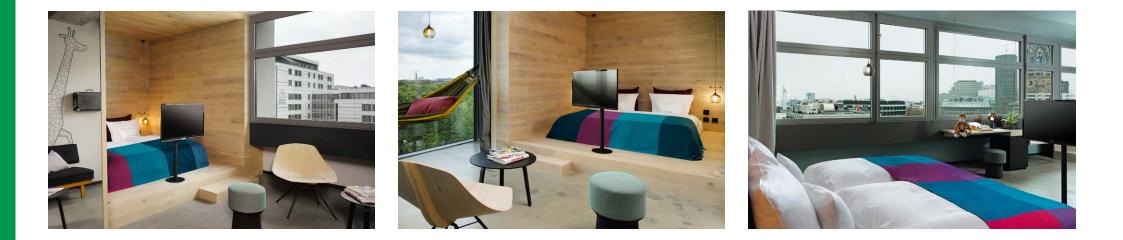

# rooms

#### urban l

- 38-41sqm / 409-441sqft
- king-size bed (180cm) overlooking the breitscheidplatz and the city
- one personal in-room schindelhauer bike per room
- air conditioning
- free of charge wifi
- \_ ue boom bluetooth speaker
- rainshower and bathtub

#### jungle l

\_

- \_ 38-41sqm / 409-441sqft
- king-size bed (180cm)
- panorama view overlooking the zoo
- floor-to-ceiling windows
- one personal in-room schindelhauer bike per room

#### urban xl

- \_ 43sqm / 463sqft
- king-size bed (180cm)
- panorama view overlooking the breitscheidplatz
- \_ and the city

- air conditioning
- free of charge wifi
- ue boom bluetooth speaker

(20)

rainshower