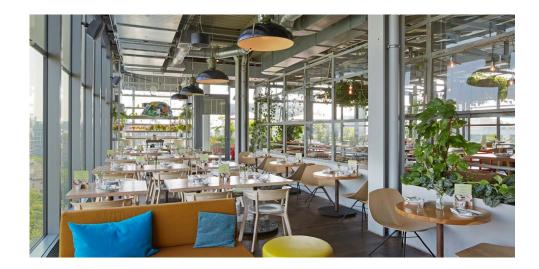

#### overview

Perched high above the roofs of the city, only one word is befitting of NENI Berlin: spectacular. The floor-to-ceiling windows and the spacious roof terrace offer a breathtaking view of the city and Berlin Zoo. Guests at NENI Berlin are treated to a lavish feast, while the monkeys in the zoo leap from tree to tree, squabbling over their rations. The menu is inspired by Middle Eastern and Mediterranean cuisine. Just gazing at the aromatic humus, fresh chickpea salad and caramelised aubergines is a mouth-watering experience. Everything is served in balagan style. The dishes are placed at the centre of the table for everyone to help themselves.

14

### facts

| size                                | room capacity<br>[max. capacity]                                        | equipment                                                                                                          | minimum number<br>of attendees |
|-------------------------------------|-------------------------------------------------------------------------|--------------------------------------------------------------------------------------------------------------------|--------------------------------|
| _ 270sqm inside<br>_ 110sqm outside | exclusiv event [50-200<br>personen]<br>seated dinner<br>[50-170 people] | <ul> <li>panorama view &amp; roof terrace</li> <li>north-eastern, mediterranean cuisine / balagan style</li> </ul> | 50 people                      |
|                                     |                                                                         | _ live cooking<br>stations / finger<br>food / buffet                                                               |                                |