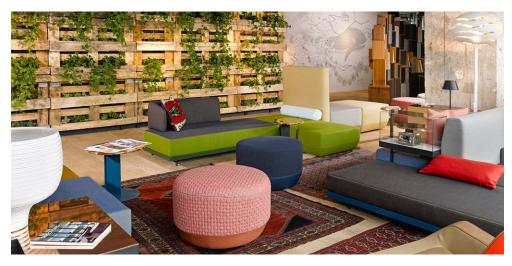

# freiraum

parliamentary [48 personen]

u-shape [25 people]

standing reception [100 people]

# facts

| size                                            | room capacity<br>[max. capacity]                                                                                                                                                                     | equipment                                                                                                                                                | minimum number<br>of attendees |
|-------------------------------------------------|------------------------------------------------------------------------------------------------------------------------------------------------------------------------------------------------------|----------------------------------------------------------------------------------------------------------------------------------------------------------|--------------------------------|
| _ 96,6sqm<br>_ 13,6 x 6,9 x 2,3m<br>(I x w x h) | <ul> <li>parliamentary</li> <li>[48 personen]</li> <li>u-shape [25 people]</li> <li>seating rows [80 people]</li> <li>standing reception</li> <li>[100 people]</li> <li>block [30 people]</li> </ul> | <ul> <li> screen:</li> <li>1.73m x 2.73 m</li> <li> projector</li> <li>[with vga/hdmi</li> <li>ports for laptops]</li> <li> bose sound system</li> </ul> | _ 20 people                    |

# overview

The Freiraum function room provides fresh options for classic conferences and events. Flexible seating arrangements offer space for groups of different sizes. Defining characteristics of the room environment: plenty of glass and light and a view of the city and zoo as a special highlight.