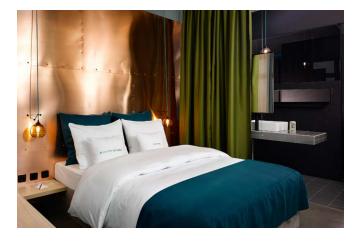

# rooms

#### urban m

- 23-26sqm / 248-280sqft
- king-size (180cm) or queensize bed (160cm)
- overlooking the breitscheidplatz and the city
- \_ air conditioning
- \_ free of charge wifi
- \_ ue boom bluetooth speaker
- \_ rainshower

#### jungle m

- \_ 22-23sqm / 236-248sqft
- king-size (180cm) or queensize bed (160cm)
- \_ overlooking the zoo
- \_ floor-to-ceiling windows
- hammock (only available in some rooms)

- air conditioning
- free of charge wifi
- \_ ue boom bluetooth speaker