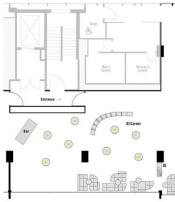

# monkey bar

#### overview

Creativity has no limits. The Monkey Bar is buzzing with life. Bright and airy during the day, with subdued lighting and an intimate atmosphere in the evening. Whatever the time, the floor-to-ceiling windows offer a magnificent view of the city and Berlin Zoo.

(15)

Fizzy - summery - tangy - fruity - delicious - intoxicating drinks! Accompanied by finger food, DJ tunes or live music, an entertainment programme and dancing. Rabbits hopping from hats and aces hidden in sleeves - the Monkey Bar is an exclusive venue for monkey business.

### facts

| size     | room capacity<br>[max. capacity]                                                                 | equipment                                         | minimum number<br>of attendees |
|----------|--------------------------------------------------------------------------------------------------|---------------------------------------------------|--------------------------------|
| _ 250sqm | _ buffet<br>[60-200 people]<br>_ get together<br>[50-200 people]<br>_ press event<br>[80 people] | _ roof terrace<br>_ dj corner<br>_ panoramic view | _ 80 people                    |