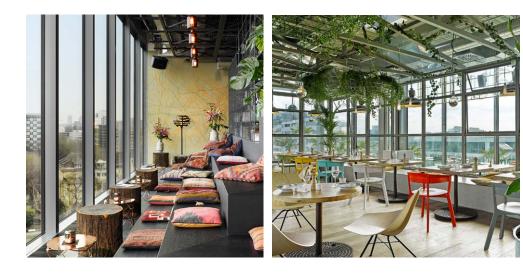

# woodfire bakery

### overview

The Woodfire Bakery is an integral part of the hotel's multifaceted lobby concept. It serves croissants, sandwiches or aperitif snacks, depending on the time of day. All of it freshly baked on site in the wood fired oven. Guests are invited to enjoy food and drinks in the various lounge areas or on the Bikini Berlin terrace.

17

woodfire bakery

### facts

| size    | room capacity<br>[max. capacity]                                                                                                                  | equipment                                                                                 | minimum number<br>of attendees |
|---------|---------------------------------------------------------------------------------------------------------------------------------------------------|-------------------------------------------------------------------------------------------|--------------------------------|
| _ 80sqm | <ul> <li>available for group work,<br/>interviews, photoshoots,<br/>creative sessions</li> <li>get-togethers</li> <li>[50 people max.]</li> </ul> | <ul> <li>daylight</li> <li>access to</li> <li>the terrace</li> <li>public area</li> </ul> | _ 20 people                    |